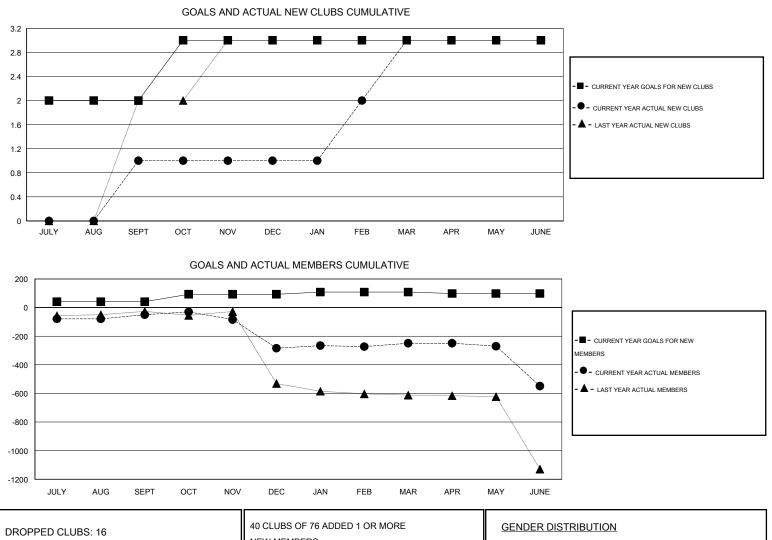

## LOCATION INDIA

| Clubs         |                  |                   |                  |                  | Members       |                    |                                     |                    |                  |
|---------------|------------------|-------------------|------------------|------------------|---------------|--------------------|-------------------------------------|--------------------|------------------|
|               | RESU             | LTS FOR 2014-2015 |                  |                  |               | RESU               | ILTS FOR 2014-2015                  |                    |                  |
| QUARTER       | NEW CLUB<br>GOAL | NEW CLUBS         | DROPPED<br>CLUBS | NET<br>GAIN/LOSS | QUARTER       | NEW MEMBER<br>GOAL | CHARTER AND<br>NEW MEMBERS<br>ADDED | DROPPED<br>MEMBERS | NET<br>GAIN/LOSS |
| JULY/AUG/SEPT | 2                | 1                 | 0                | 1                | JULY/AUG/SEPT | 41                 | 57                                  | 107                | -50              |
| OCT/NOV/DEC   | 1                | 0                 | 9                | -9               | OCT/NOV/DEC   | 52                 | 45                                  | 279                | -234             |
| JAN/FEB/MAR   | 0                | 2                 | 1                | 1                | JAN/FEB/MAR   | 15                 | 73                                  | 38                 | 35               |
| APR/MAY/JUNE  | 0                | 0                 | 6                | -6               | APR/MAY/JUNE  | -10                | 47                                  | 347                | -300             |

| DROPPED CLUBS: 16  | 40 CLUBS OF 76 ADDED 1 OR MORE | GENDER DISTRIBUTION   |                |  |
|--------------------|--------------------------------|-----------------------|----------------|--|
|                    | NEW MEMBERS                    | MALE                  | 1,455 (72.10%) |  |
|                    |                                | FEMALE                | 563 (27.90%)   |  |
| DROPPED MEMBERS    |                                |                       |                |  |
| DECEASED 10        | CLICK HERE FOR HEALTH          |                       | 4 000          |  |
| CLUB CANCELLED 449 | ASSESSMENT DATA                | FAMILY UNIT MEMBERS   | 1,069<br>393   |  |
| OTHER 312          |                                | HEAD OF HOUSEHOLD     |                |  |
| TOTAL 771          |                                | NON-HEAD OF HOUSEHOLD | 676            |  |